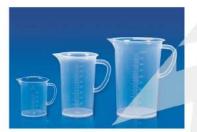

### Laboratory Glassware

**Beakers** 

Beakers(Euro Design)

Conical Flask

Measuring Cylinder

Measuring Cylinder Hexagonal

Measuring Jugs

Measuring Jugs (Euro design)