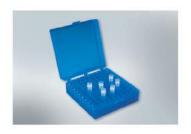

Test Tube Cap

Storage Vial

Storage Vial With O-Ring

Storage Vial - Internal Thread

SV10-SV5

Scintillation Vial

Cryo Vial -Internal Thread

Cryo Vial

Cryo Coders

Rack For Scintillation vial

Cryo Rack

Cryo Box(PC)

Cryo Box(PP)

Micro Test Plates

Micro Tip Box

Micro Tip Box (New)