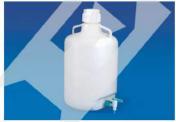

Aspiratior Bottles

Carboy

Carboy With Stop cock

**Dropping Bottles** 

**Dropping Bottles** (Euro design)

Heavy Duty Vaccum Bottle

Narrow Mouth **Bottle** 

Reagent Bottles (narrow Mouth)