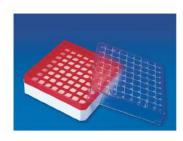

Cryo Coders

Rack For Scintillation vial

Cryo Rack

Cryo Box(PC)

Cryo Box(PP)

Micro Test Plates

Micro Tip Box

Micro Tip Box (New)