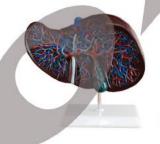

Liver Model

Kidney Model

Liver, Pancreas & Duodenum model

Urogential System

Enlarged Skin Model

Female Pelvis Section

Larynx, Heart & Lung Model

Lung Segment, Transparent